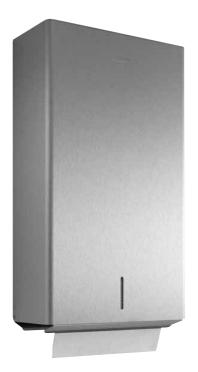

## Paper towel dispenser in stainless steel

- Full metal housing in robust, easy-to-clean stainless steel AISI 304, satin finished, rounded vertical corners.
- Holds approx. 750 paper towels.
- Inspection slot to indicate refill level.
- Housing door swings down for refilling.
- Dispenser lockable with cylinder lock, fitted on the top.
- Easy to clean due to optimum accessibility.
- Simple mounting: line up with tiles and fasten with 4 screws.

## Suggested text for specifications:

Paper towel dispenser in stainless steel AISI 304, for surface mounting, satin finished, lockable with cylinder lock. Full metal housing with rounded vertical corners.