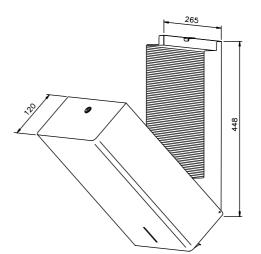

Dimensions 265 x 448 x 120 mm; for approximately 750 paper towels; includes mounting components.

**PP 108** 

PP 115

PP 113

Article No. PP 111

**PP 13** 

**Related Products** 